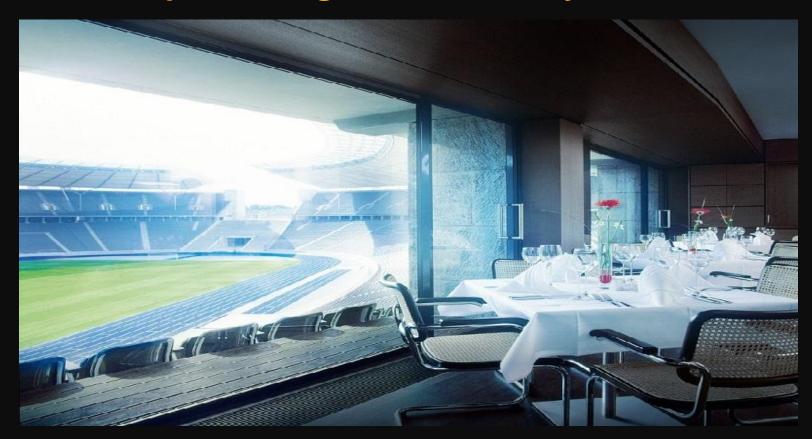

## **Champions League Final VIP Skybox Suite**

The Super Platinum Skybox is a longside suite in sector O zone 22, accommodating up to 10 guests. VIP Access to your private skybox from 3 hours before kickoff until 90 minutes after the final whistle of the game.

## Product features:

- → Match ticket for your skybox seat
- → Welcome reception with champagne
- → Selection of fine wines, spirits, beer and soft drinks
- → Personalized service provided by skybox staff
- → Exclusive gift commemorating the final
- → Official final match program for each guest