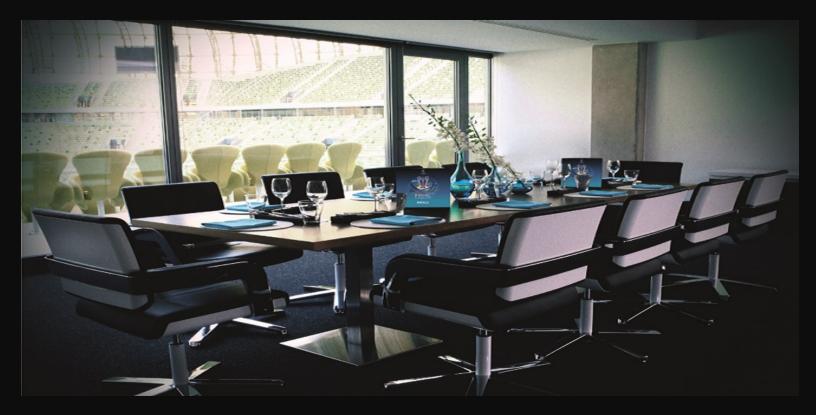

## **Champions League Final VIP Skybox Suite**

The Super Platinum Skybox is a longside suite in sector O zone 22, accommodating up to 10 guests. VIP Access to your private skybox from 3 hours before kickoff until 90 minutes after the final whistle of the game.

## Product features:

- → Match ticket for your skybox seat
- → Welcome reception with champagne
- → Selection of fine wines, spirits, beer and soft drinks
- → Personalized service provided by skybox staff
- → Exclusive gift commemorating the final
- → Official final match program for each guest