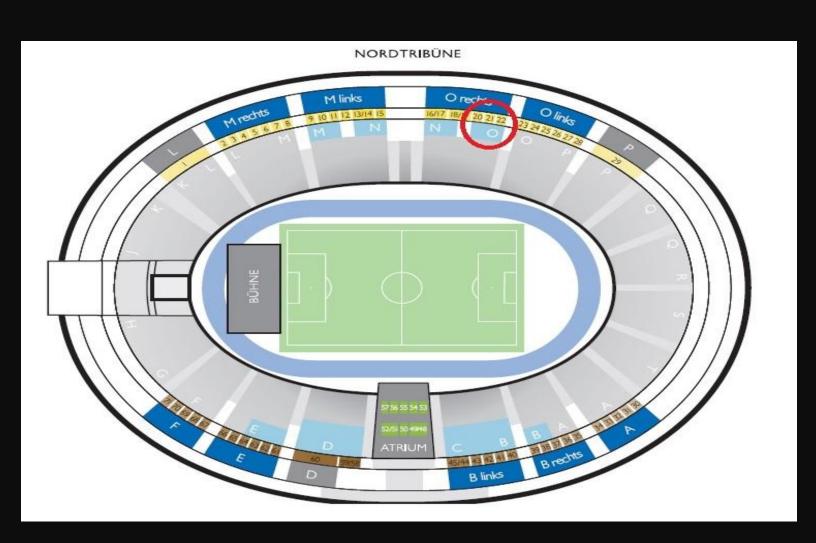

## **Champions League Final VIP Skybox Suite**

The Super Platinum Skybox is a longside suite in sector O zone 22, accommodating up to 10 guests. VIP Access to your private skybox from 3 hours before kickoff until 90 minutes after the final whistle of the game.